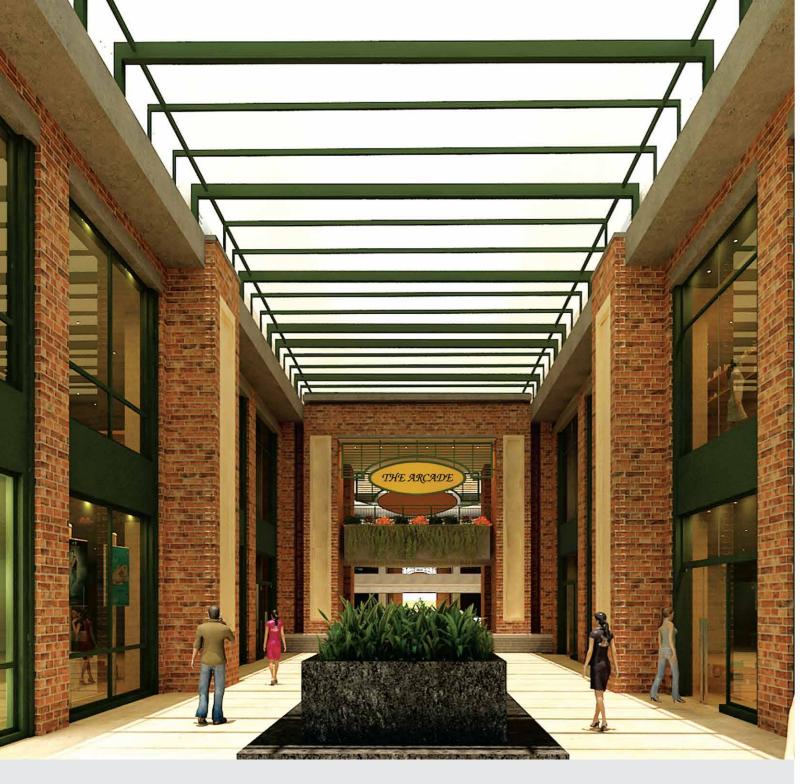

### THE ARCADE ADVANTAGE

The Arcade opens up a whole new world of opportunity. With provision for retail area in the ground & 1st floors, office spaces in the 2<sup>nd</sup> to 5<sup>th</sup> floors, road facing shops, a beautifully planned atrium & corridors, natural light & ventilation and ample parking, the possibilities are endless. Designed to be a multifaceted destination, The Arcade will cater to over 4000 families of Brigade Orchards and the neighbouring catchment area.

#### **KEY** DESIGN FEATURES

- Open Atrium Private Terrace Garden Structure: B+G+5 floors
- Designed as per NBC and KFF / BIAPPA norms Ample Parking