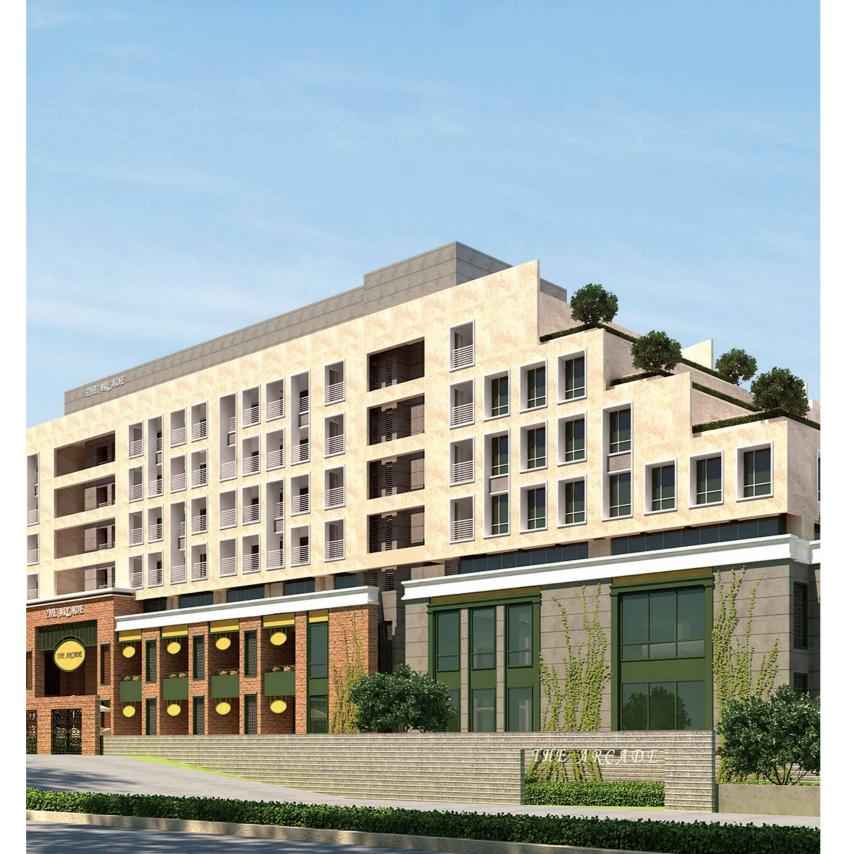

### THE ARCADE ADVANTAGE

The Arcade opens up a whole new world of opportunity. With provision for retail area in the ground & 1st floors, office spaces in the 2<sup>nd</sup> to 5<sup>th</sup> floors, road facing shops, a beautifully planned atrium & corridors, natural light & ventilation and ample parking, the possibilities are endless. Designed to be a multifaceted destination, The Arcade will cater to over 4000 families of Brigade Orchards and the neighbouring catchment area.

#### **KEY** DESIGN FEATURES

- Open Atrium Private Terrace Garden Structure: B+G+5 floors
- Designed as per NBC and KFF / BIAPPA norms Ample Parking