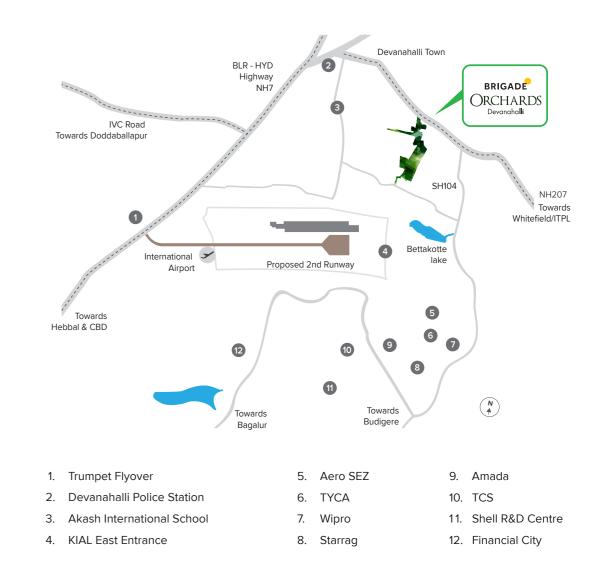

# STRATEGIC LOCATION

Strategically located, in the heart of Devanahalli and just 10 minutes from the Bengaluru's Kempegowda International Airport, The Arcade is situated towards the North Entrance of the 130-acre haven, Brigade Orchards. A six-lane highway from Hebbal to Devanahalli links the airport to the city, which makes commute from Brigade Orchards to Hebbal or Whitefield a smooth one.