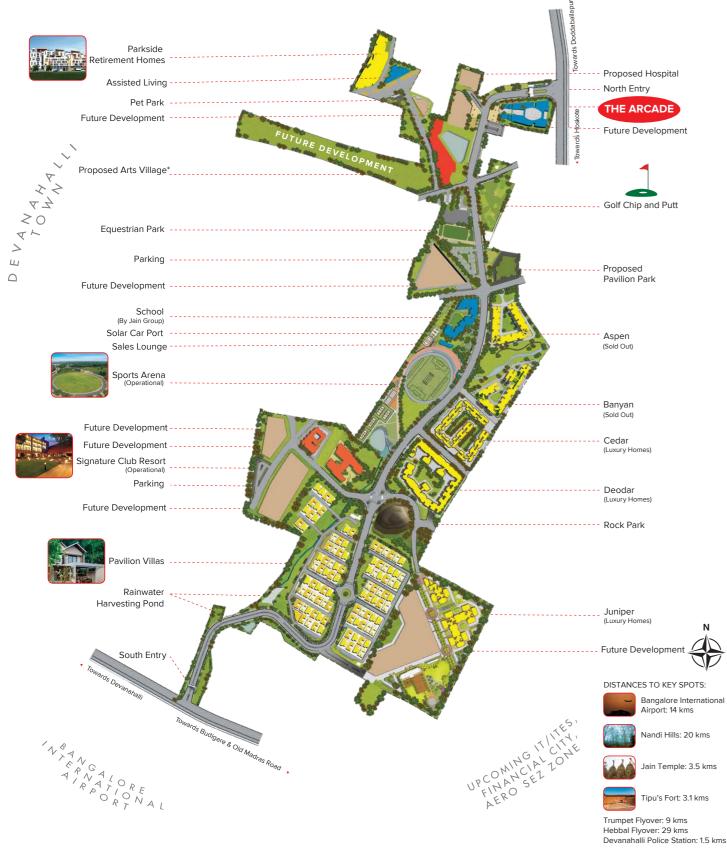

#### **BRIGADE ORCHARDS**

Devanahalli is poised to become Bangalore's first sister city, as an independent growing community that will be socially and economically inter-dependent on each other for mutual growth and development.

Brigade Orchards is easily accessible from the city and is comfortably situated with vibrant social infrastructure in the form of numerous upcoming entertainment hotspots, hotels, shopping malls, a school, healthcare facilities, a sports arena, indoor games and workout facilities at the Signature Club Resort which is sure to emerge as the newest development hub while Retail & Office spaces at the Arcade take care of your everyday needs.

# STRATEGIC LOCATION

Strategically located, in the heart of Devanahalli and just 10 minutes from the Bengaluru's Kempegowda International Airport, The Arcade is situated towards the North Entrance of the 130-acre haven, Brigade Orchards. A six-lane highway from Hebbal to Devanahalli links the airport to the city, which makes commute from Brigade Orchards to Hebbal or Whitefield a smooth one.