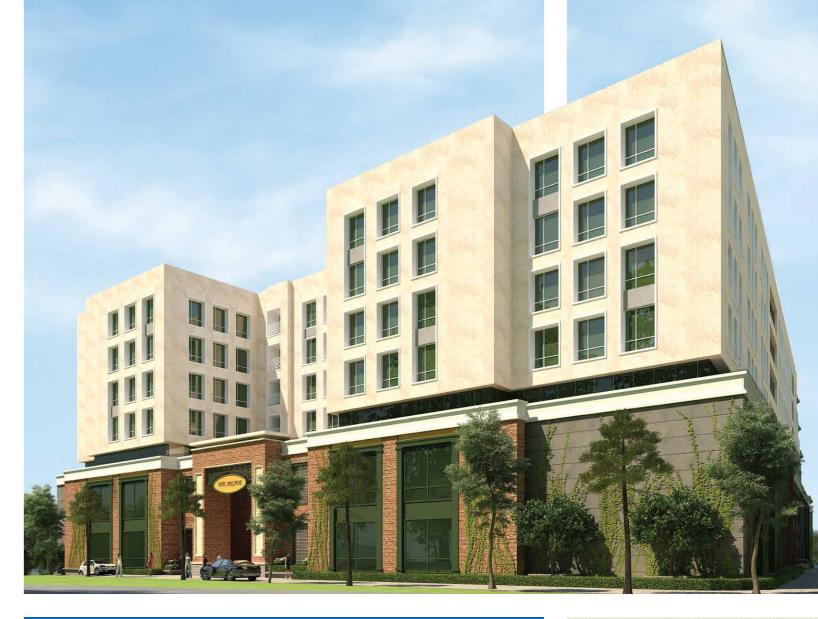

### THE ARCADE ADVANTAGE

The Arcade opens up a whole new world of opportunity. With provision for retail area in the ground & 1st floors, office spaces in the 2<sup>nd</sup> to 5<sup>th</sup> floors, road facing shops, a beautifully planned atrium & corridors, natural light & ventilation and ample parking, the possibilities are endless. Designed to be a multifaceted destination, The Arcade will cater to over 4000 families of Brigade Orchards and the neighbouring catchment area.

#### **KEY** DESIGN FEATURES

- Open Atrium Private Terrace Garden Structure: B+G+5 floors
- Designed as per NBC and KFF / BIAPPA norms Ample Parking

# STRATEGIC LOCATION

Strategically located, in the heart of Devanahalli and just 10 minutes from the Bengaluru's Kempegowda International Airport, The Arcade is situated towards the North Entrance of the 130-acre haven, Brigade Orchards. A six-lane highway from Hebbal to Devanahalli links the airport to the city, which makes commute from Brigade Orchards to Hebbal or Whitefield a smooth one.