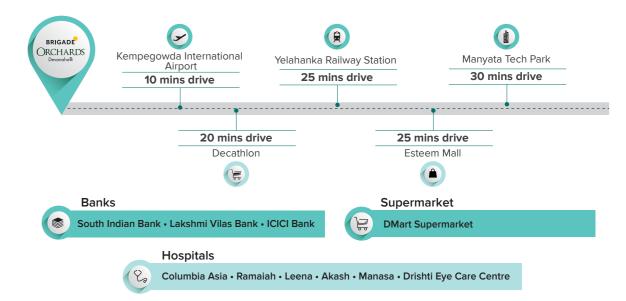

# STRATEGIC LOCATION

Strategically located, in the heart of Devanahalli and just 10 minutes from the Bengaluru's Kempegowda International Airport, The Arcade is situated towards the North Entrance of the 130-acre haven, Brigade Orchards. A six-lane highway from Hebbal to Devanahalli links the airport to the city, which makes commute from Brigade Orchards to Hebbal or Whitefield a smooth one.